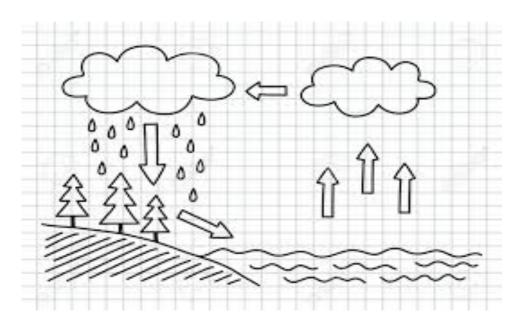

I can label the water cycle and the states of matter.

States of Matter Week 2- Prompt #3

I can label the water cycle and the states of matter.