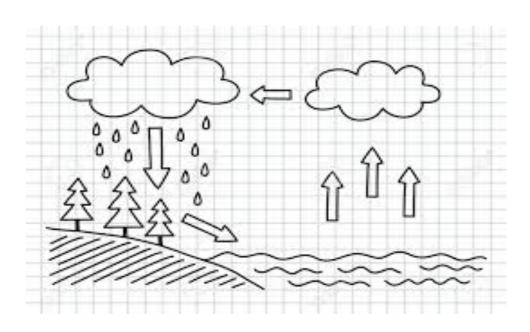

I can label the water cycle and the states of matter.

States of Matter Week 2- Prompt #3

I can label the water cycle and the states of matter.