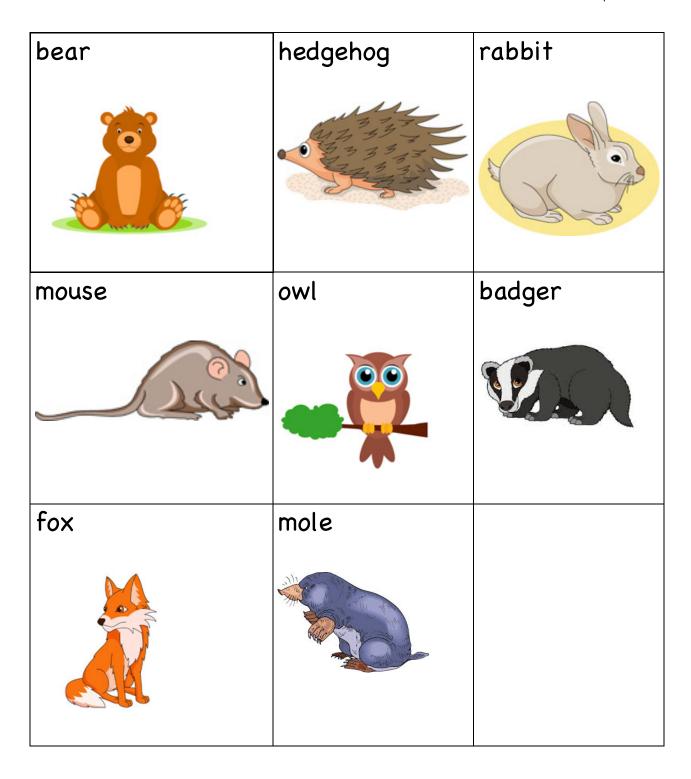

In the story <u>The Mitten</u> I think the animals are squeezing inside the mitten because......

| My mitten would be big enough to fit |                       |
|--------------------------------------|-----------------------|
| a                                    |                       |
|                                      |                       |
|                                      | The Mitten- Prompt #2 |
| My mitten would be big enough to fit |                       |
| a                                    |                       |
|                                      |                       |
|                                      | The Mitten- Prompt #2 |
| My mitten would be big enough to fit |                       |
| a                                    |                       |
|                                      |                       |
|                                      | The Mitten- Prompt #2 |
| My mitten would be big enough to fit |                       |
| а .                                  |                       |