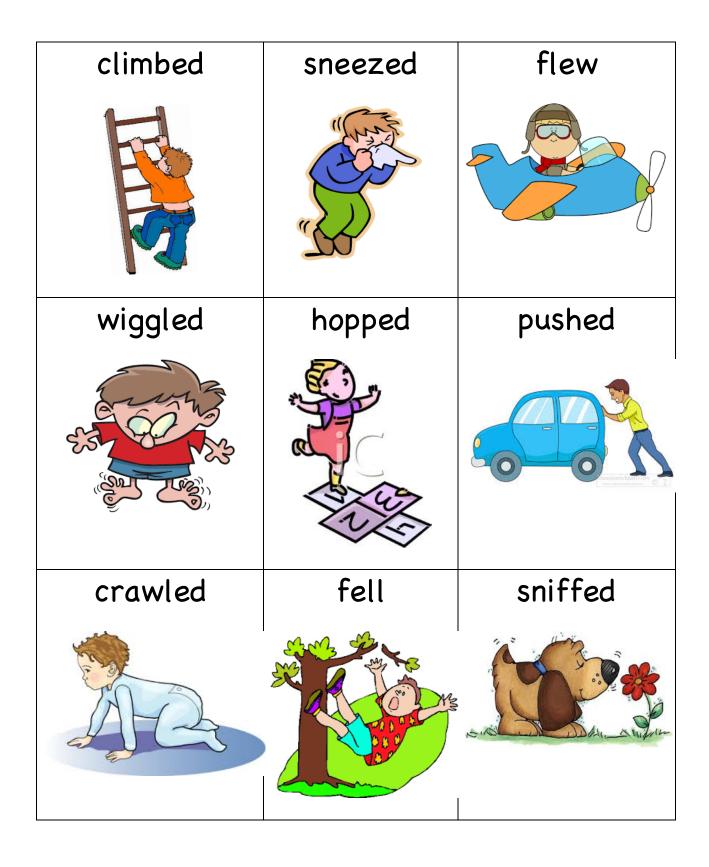

| The                                   |                       |
|---------------------------------------|-----------------------|
| noun                                  | verb                  |
| I can write a complete sentence.  The | The Mitten- Prompt #3 |
| noun                                  | verb                  |
| I can write a complete sentence.  The | The Mitten- Prompt #3 |
| noun                                  | verb                  |
| I can write a complete sentence.  The | The Mitten- Prompt #3 |
| noun                                  | verb                  |

I can write a complete sentence.