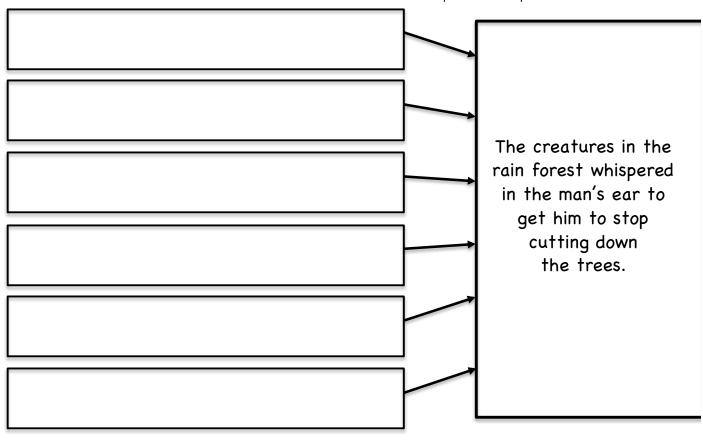

- 1. What would happen to our world if we did not have plants and trees?
- 2. What can we do to help protect the plants and trees?

The Great Kapok Tree- Prompt #3



- 1. What would happen to our world if we did not have plants and trees?
- 2. What can we do to help protect the plants and trees?

The Great Kapok Tree- Prompt #3



- 1. What would happen to our world if we did not have plants and trees?
- 2. What can we do to help protect the plants and trees?

The Great Kapok Tree- Prompt #3



- 1. What would happen to our world if we did not have plants and trees?
- 2. What can we do to help protect the plants and trees?

The Great Kapok Tree- Prompt #3



- 1. What would happen to our world if we did not have plants and trees?
- 2. What can we do to help protect the plants and trees?







The Great Kapok Tree- Prompt #5

Each part of the rain forest is important.

In the canopy you will find......

In the understory you will find......

\*Draw and label your answer.

The Great Kapok Tree- Prompt #5

Each part of the rain forest is important.

In the canopy you will find......

In the understory you will find......

\*Draw and label your answer.

The Great Kapok Tree- Prompt #5



Each part of the rain forest is important.

In the canopy you will find......

In the understory you will find......

\*Draw and label your answer.

The Great Kapok Tree- Prompt #5

Each part of the rain forest is important.

In the canopy you will find......

In the understory you will find......

\*Draw and label your answer.

The Great Kapok Tree- Prompt #5



Each part of the rain forest