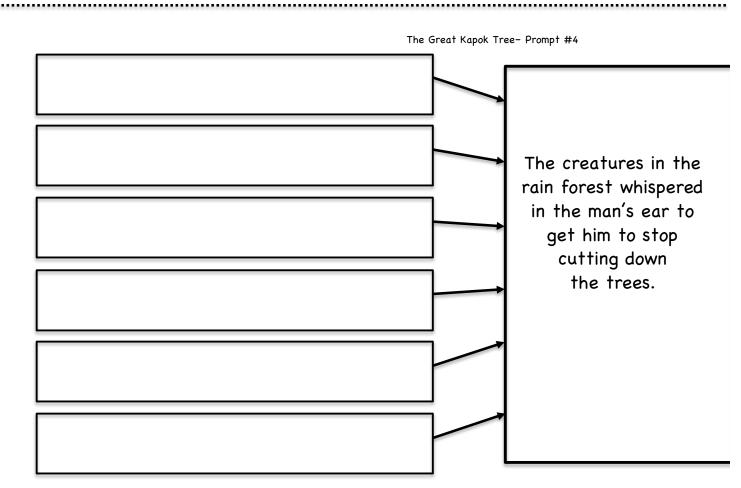

1. What would happen to our world if we did not have plants and trees?
- 2. What can we do to help protect the plants and trees?

The Great Kapok Tree- Prompt #3



- 1. What would happen to our world if we did not have plants and trees?
- 2. What can we do to help protect the plants and trees?

The Great Kapok Tree- Prompt #3



- 1. What would happen to our world if we did not have plants and trees?
- 2. What can we do to help protect the plants and trees?

The Great Kapok Tree- Prompt #3



- 1. What would happen to our world if we did not have plants and trees?
- 2. What can we do to help protect the plants and trees?

The Great Kapok Tree- Prompt #3



- 1. What would happen to our world if we did not have plants and trees?
- 2. What can we do to help protect the plants and trees?







The Great Kapok Tree- Prompt #5

Each part of the rain forest is important.

In the canopy you will find......

In the understory you will find......

\*Draw and label your answer.

The Great Kapok Tree- Prompt #5

Each part of the rain forest is important.

In the canopy you will find......

In the understory you will find......

\*Draw and label your answer.

The Great Kapok Tree- Prompt #5



Each part of the rain forest is important.

In the canopy you will find......

In the understory you will find......

\*Draw and label your answer.

The Great Kapok Tree- Prompt #5

Each part of the rain forest is important.

In the canopy you will find......

In the understory you will find......

\*Draw and label your answer.

The Great Kapok Tree- Prompt #5



Each part of the rain forest is