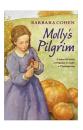

## Create a bubble map of adjectives describing Molly from Molly's Pilgrim.

Ruby Bridges - Prompt #4

Create a bubble map of adjectives describing Molly from Molly's Pilgrim.

Ruby Bridges - Prompt #4

Create a bubble map of adjectives describing Molly from Molly's Pilgrim.

Ruby Bridges- Prompt #4

Create a bubble map of adjectives describing Molly from Molly's Pilgrim.

Ruby Bridges- Prompt #4

Create a bubble map of adjectives describing Molly from Molly's Pilgrim.

Ruby Bridges - Prompt #4

Create a bubble map of adjectives describing Molly from Molly's Pilgrim.

Ruby Bridges- Prompt #4

Create a bubble map of adjectives describing Molly from Molly's Pilgrim.

Use the word bubbles you created for Ruby and Molly to write a comparison of the two characters. How were they alike?