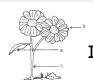

The Tiny Seed- Prompt #2

I can draw and label the <u>parts of a plant</u>.
root stem leaves flower

The Tiny Seed- Prompt #2

I can draw and label the <u>parts of a plant</u>.
root stem leaves flower

The Tiny Seed- Prompt #2

I can draw and label the <u>parts of a plant</u>.
root stem leaves flower

The Tiny Seed- Prompt #2

I can draw and label the <u>parts of a plant</u>.
root stem leaves flower

The Tiny Seed- Prompt #2

I can draw and label the <u>parts of a plant</u>.
root stem leaves flower