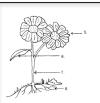

The Tiny Seed- Prompt #2

I can draw and label the <u>parts of a plant</u>.
root stem leaves flower

The Tiny Seed- Prompt #2

I can draw and label the <u>parts of a plant</u>.
root stem leaves flower

The Tiny Seed- Prompt #2

I can draw and label the <u>parts of a plant</u>.
root stem leaves flower

The Tiny Seed- Prompt #2

I can draw and label the <u>parts of a plant</u>.
root stem leaves flower

The Tiny Seed- Prompt #2

I can draw and label the <u>parts of a plant</u>.
root stem leaves flower