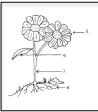

The Tiny Seed- Prompt #2

I can draw and label the <u>parts of a plant</u>.
root stem leaves flower

The Tiny Seed- Prompt #2

I can draw and label the <u>parts of a plant</u>.
root stem leaves flower

The Tiny Seed- Prompt #2

I can draw and label the <u>parts of a plant</u>.
root stem leaves flower

The Tiny Seed- Prompt #2

I can draw and label the <u>parts of a plant</u>.
root stem leaves flower

The Tiny Seed- Prompt #2

I can draw and label the <u>parts of a plant</u>.
root stem leaves flower