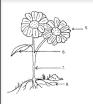

The Tiny Seed- Prompt #2

I can draw and label the <u>parts of a plant</u>.
root stem leaves flower

The Tiny Seed- Prompt #2

I can draw and label the <u>parts of a plant</u>.
root stem leaves flower

The Tiny Seed- Prompt #2

I can draw and label the <u>parts of a plant</u>.
root stem leaves flower

The Tiny Seed- Prompt #2

I can draw and label the <u>parts of a plant</u>.
root stem leaves flower

The Tiny Seed- Prompt #2

I can draw and label the <u>parts of a plant</u>.
root stem leaves flower