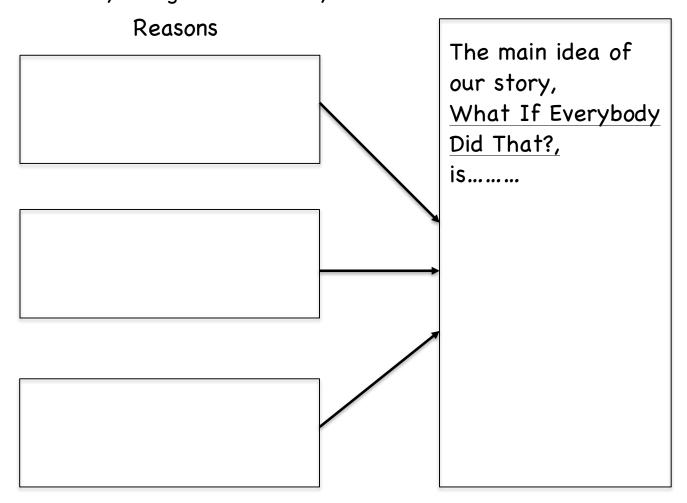

Use the Multi-Flow Map to state the main idea of the story and give reasons why.

Choose one of the events in the story, What If Everybody Did That?, and explain what rule the character broke and what would happen if everyone broke that rule.