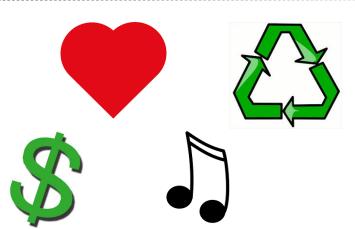

& Present Week 1



### decade

a period of ten years

Past & Present Week 1



# generation

a group of people born and living in the same time period

Past & Present Week 1



# transportation

the means of carrying people or things from one place to another





Past & Present Week 1

#### wheel

a simple machine made up of a circular part with a center that can turn on an axle

Past & Present Week 1



#### bullet train

high speed passenger rail system

Past & Present Week 1



# immigrant people who move to a new

people who move to a new country





## Babushka

grandmother

Past & Present Week 1



## quilt

a bed covering made of layers and stitched pieces of fabric

Past & Present Week 1



# bouquet a group of flowers picked

a group of tlowers picked and often tied together



Past & Present Week 1

# symbol

something that stands for something else; emblem