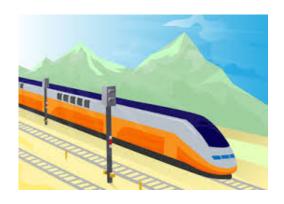

k 1

| Mon | Tue | Wed | Thr | Fri | Sat | Sun |
|-----|-----|-----|-----|-----|-----|-----|
|     |     |     | 1   | 2   | 3   | 4   |
| 5   | 6   | 7   | 8   | 9   | 10  | 11  |
| 12  | 13  | 14  | 15  | 16  | 17  | 18  |
| 19  | 20  | 21  | 22  | 23  | 24  | 25  |
| 26  | 27  | 28  | 29  | 30  |     |     |

#### calendar

a chart that shows the days, weeks, and months in a year

Past & Present Week 1



### decade

a period of ten years

Past & Present Week 1



# generation

a group of people born and living in the same time period

Past & Present Week 1



# transportation

the means of carrying people or things from one place to another





Past & Present Week 1

#### wheel

a simple machine made up of a circular part with a center that can turn on an axle

Past & Present Week 1



#### bullet train

high speed passenger rail system

Past & Present Week 1



# immigrant people who move to a new

people who move to a new country





## Babushka

grandmother

Past & Present Week 1



## quilt

a bed covering made of layers and stitched pieces of fabric

Past & Present Week 1



# bouquet a group of flowers picked

a group of tlowers picked and often tied together



Past & Present Week 1

# symbol

something that stands for something else; emblem