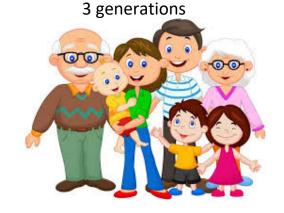

# generation

a group of people born and living in the same time period

Past & Present Week 1