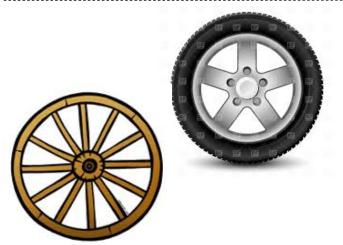

#### wheel

a simple machine made up of a circular part with a center that can turn on an axle

Past & Present Week 1