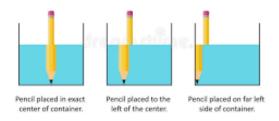

#### refract

to bend; the bending of light as it passes through one object to another