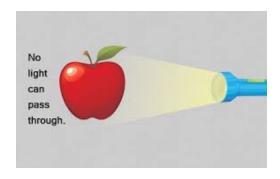

# artificial

created by humans - not found in nature



Light Waves

## natural

found in nature



Light Waves

# electricity

the flow of electrical power or charge



Light Waves

# energy

makes it possible for things and people t change and move

Light Waves



## reflect

to cast back light

Light Waves



#### wave

the disturbance that travels from one place to another, transferring energy

Light Waves



## opaque

light cannot pass through

Light Waves



# translucent

light can pass through but an object on the other side cannot be seen clearly



something clear; light can pass through



Light Waves

#### shadow

a dark shape that appears when an object blocks light

Light Waves

#### Refraction and Sight



#### refract

to bend; the bending of light as it passes through one object to another