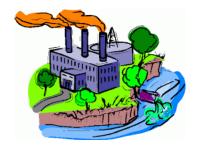

# polluting making dirty and unsafe

Weathering & Erosion Week 2

#### acid rain

rain that contains dangerous chemicals caused by smoke from factories, power plants and cars

Weathering & Erosion Week 2