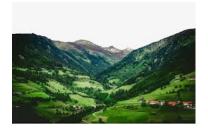

### valley

a long depression or ditch in earth's surface, usually between mountains or hills

Weathering & Erosion Week 2