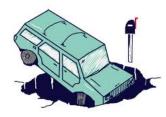

#### sinkholes

holes in the ground that are formed when soil and rocks are removed by flowing water

Weathering & Erosion Week 2