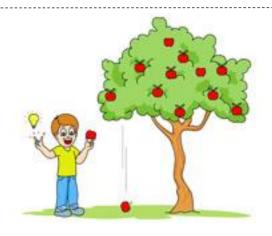

# gravity

a force that pulls things down toward the surface of Earth

r

Give it a Push! Give it a Pull! A Look at Forces