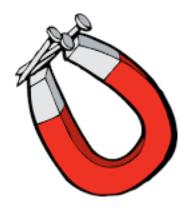

## magnetism

a force that attracts certain metals to magnets

Give it a Push! Give it a Pull! A Look at Forces

motion movement

Give it a Push! Give it a Pull! A Look at Forces