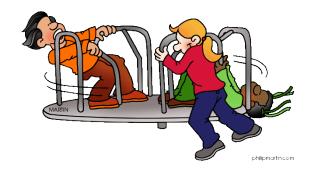

# force a push or a pull



Give it a Push! Give it a Pull! A Look at Forces

# gravity

a force that pulls things down toward the surface of Earth

r



Give it a Push! Give it a Pull! A Look at Forces

## magnetism

a force that attracts certain metals to magnets



Give it a Push! Give it a Pull! A Look at Forces

motion movement

Give it a Push! Give it a Pull! A Look at Forces



### speed

the rate at which something moves

Give it a Push! Give it a Pull! A Look at Forces



#### direction

the way that someone of something is moving



Give it a Push! Give it a Pull! A Look at Forces

#### friction

a force that slows things down or make them stop



Give it a Push! Give it a Pull! A Look at Forces

## weight

the measure of how heavy a person or thing is.